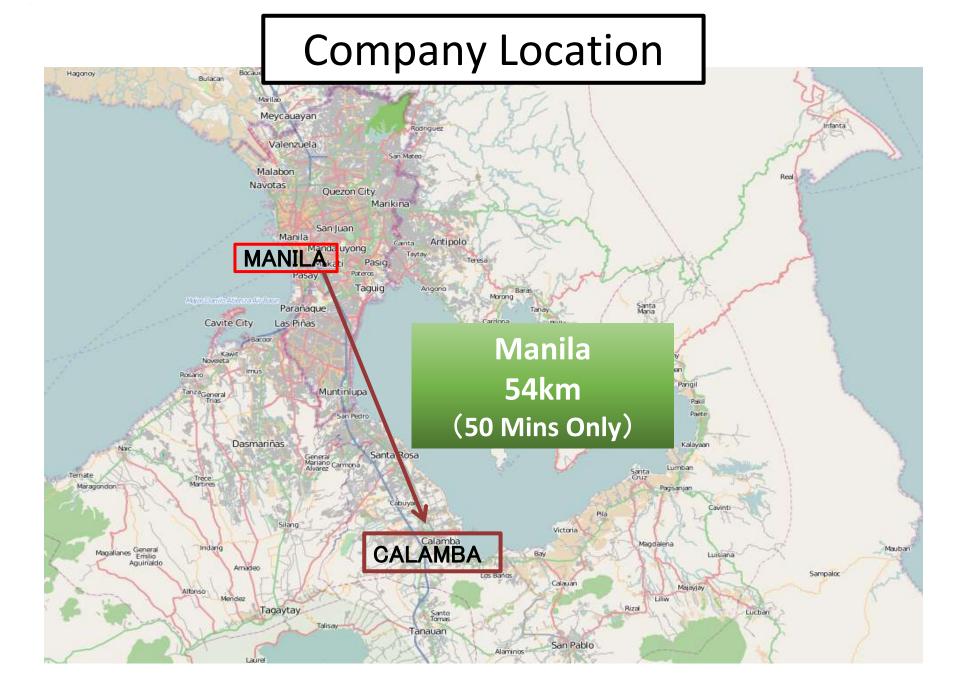

B6 L2 CPIP BATINO, CALAMBA CITY, LAGUNA, PHILIPPINES

## **COMPANY PROFILE**

| COMPANY NAME     | CALAMBA SHINEI INDUSTRY PHILIPPINES CORPORATION         |  |
|------------------|---------------------------------------------------------|--|
| COMPANY ADDRESS  | B6 L2 CPIP BATINO, CALAMBA CITY, LAGUNA, PHILIPPINES    |  |
| FOUNDATION DATE  | MARCH 25, 2002 (CAVITE EPZA)<br>JANUARY 10, 2005 (CPIP) |  |
| MANPOWER DETAILS | 300 Manpower                                            |  |
| LAND AREA        | LOT AREA: 13,500 m²<br>BUILDING AREA: 8,160 m²          |  |
| CAPITAL          | PHP 200M   \$3,000K                                     |  |
| CERTIFICATIONS   | ISO 9001:2015   ISO 14001:2015   BS OHSAS 18001:2007    |  |