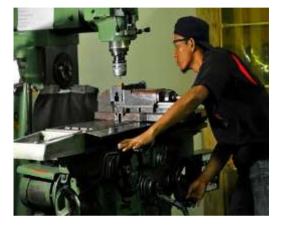

# MOLD MAINTENANCE EQUIPMENT

| EQUIPMENT                     | QUANTITY |
|-------------------------------|----------|
| GRINDER                       | 3 sets   |
| LATHE                         | 1 set    |
| LASER WELDING                 | 1 set    |
| MILLING                       | 1 set    |
| E.D.M                         | 1 set    |
| 3D SOFTWARE<br>SIEMENS (NX12) | 2 sets   |