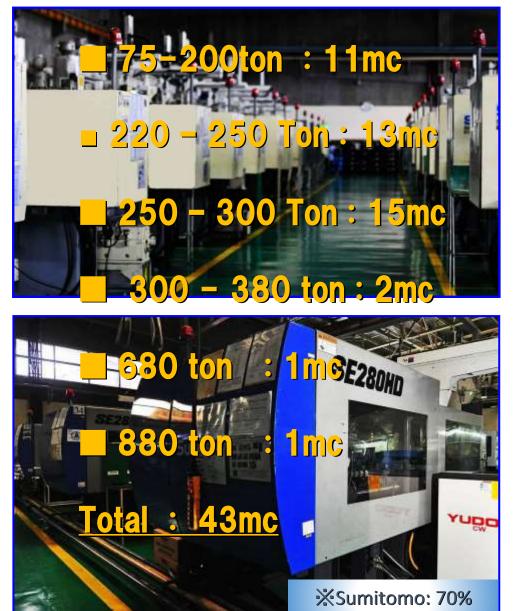

## **INJECTION MC LIST**

As of 2021. JAN

| NO | MODEL               | MAKER    | CLAMP<br>FORCE | UNITS |  |
|----|---------------------|----------|----------------|-------|--|
| 1  | SE75DU              | SUMITOMO | 75             | 2     |  |
| 2  | SH100C              | SUMITOMO | 100            | 1     |  |
| 3  | SE100DUZ            | ѕимітомо | 100            | 1     |  |
| 4  | SE100EV-A           | SUMITOMO | 100            | 1     |  |
| 5  | FN 3000             | NISSEI   | 140            | 1     |  |
| 6  | SH160C              | SUMITOMO | 160            | 4     |  |
| 7  | FN 4000             | NISSEI   | 180            | 1     |  |
| 8  | SH220C              | SUMITOMO | 220            | 6     |  |
| 9  | NEX220              | NISSEI   | 220            | 1     |  |
| 10 | SE230S              | SUMITOMO | 230            | 6     |  |
| 11 | SG260M              | SUMITOMO | 260            | 1     |  |
| 12 | NEX280              | NISSEI   | 280            | 1     |  |
| 13 | SE280HD             | SUMITOMO | 280            | 4     |  |
| 14 | SH280C              | SUMITOMO | 280            | 4     |  |
| 15 | NE280               | NILOOM   | 280            | 3     |  |
| 16 | TH-280S             | NILOOM   | 280            | 2     |  |
| 17 | IDE315NII           | LG       | 315            | 1     |  |
| 18 | NE380               | WOOJIN   | 380            | 1     |  |
| 19 | NE680               | WOOJIN   | 680            | 1     |  |
| 20 | NE880               | WOOJIN   | 880            | 1     |  |
|    | TOTAL MACHINE UNITS |          |                |       |  |