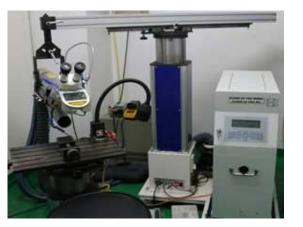

# MOLD MAINTENANCE EQUIPMENT

| EQUIPMENT                     | QUANTITY |
|-------------------------------|----------|
| GRINDER                       | 3 sets   |
| LATHE                         | 1 set    |
| LASER WELDING                 | 1 set    |
| MILLING                       | 1 set    |
| E.D.M                         | 1 set    |
| 3D SOFTWARE<br>SIEMENS (NX12) | 2 sets   |