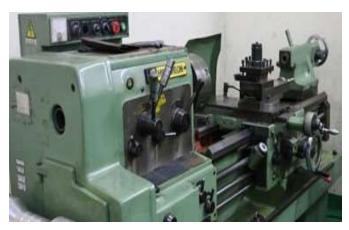

# MOLD MAINTENANCE EQUIPMENT

| EQUIPMENT                     | QUANTITY |
|-------------------------------|----------|
| GRINDER                       | 3 sets   |
| LATHE                         | 1 set    |
| LASER WELDING                 | 1 set    |
| MILLING                       | 1 set    |
| E.D.M                         | 1 set    |
| 3D SOFTWARE<br>SIEMENS (NX12) | 2 sets   |